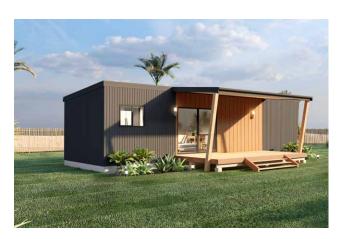

#### **SPECIFICATIONS**

12m x 4m

48m<sup>2</sup>

Decks optional

Kaikoura is the ideal self contained unit for small families, retired living or as quality holiday accommodation. The bathroom can be supplied with full accessible features if required.

### OPTIONAL FEATURES

- Marine grade exterior colorsteel cladding
- Macerating sewage system
- Off grid solar power system
- Accessible bathroom
- Timber decks and front verandah
- Heat Pump
- TV Connection
- Gas Oven & Hob