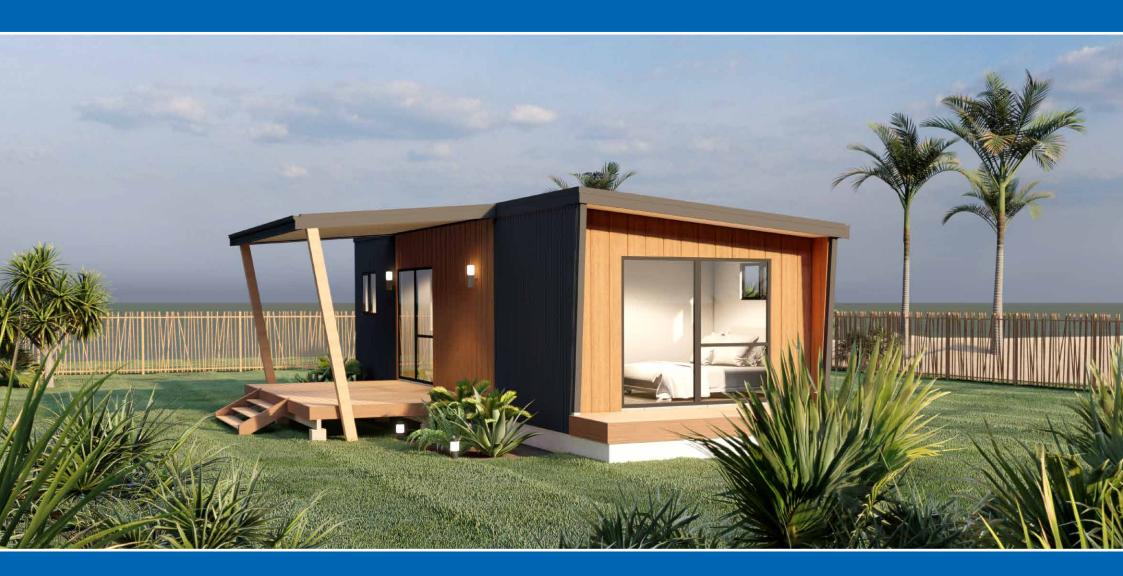

#### **SPECIFICATIONS**

12m x 4m

48m<sup>2</sup>

Decks optional

Kaikoura is the ideal self contained unit for small families, retired living or as quality holiday accommodation. The bathroom can be supplied with full accessible features if required.

#### STANDARD FEATURES

- Solid Galvanised Steel Chassis Trailer
- Sustainable timber construction.
- Full 7mm exterior plywood shear bracing skin
- NZ Construction code compliant
- Colorsteel Cladding
- Fully Insulated walls, ceiling and underfloor
- Grooved interior wall lining, smooth ceiling linings
- NZ Standards Double glazed Aluminium Joinery
- Certified Electrical with 32amp caravan connection
- Gas Califont Hotwater, Plumbed ready to connect
- High quality Melamine Kitchen cabinets with Laminate bench tops and stainless steel sink.
- Electric underbench Oven and 2 burner Cooktop
- Rangehood and Splashback
- Full bathroom with dual flush toilet, vanity,
  1200x900mm modular shower, towel rails, mirror,
  mixer taps and extractor fan.
- Fully painted interior
- Carpet and Vinyl Flooring
- LED Lights to interior and exterior
- Laundry Tub
- Built in Robes & Desk