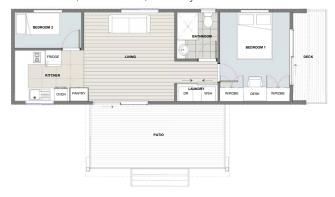

acing skin
- NZ Construction code compliant
- Colorsteel Cladding
- Fully Insulated walls, ceiling and underfloor
- Grooved interior wall lining, smooth ceiling linings
- NZ Standards Double glazed Aluminium Joinery
- Certified Electrical with 32amp caravan connection
- Gas Califont Hotwater, Plumbed ready to connect
- High quality Melamine Kitchen cabinets with Laminate bench tops and stainless steel sink.
- Electric underbench Oven and 2 burner Cooktop
- Rangehood and Splashback
- Full bathroom with dual flush toilet, vanity,
  1200x900mm modular shower, towel rails, mirror,
  mixer taps and extractor fan.
- Fully painted interior
- Carpet and Vinyl Flooring
- LED Lights to interior and exterior
- Laundry Tub
- Built in Robes & Desk

#### **FLOORPLANS**

2 Bedrooms, 1 Bathroom, Laundry



### OPTIONAL FEATURES

- Marine grade exterior colorsteel cladding
- Macerating sewage system
- Off grid solar power system
- Accessible bathroom
- Timber decks and front verandah
- Heat Pump
- TV Connection
- Gas Oven & Hob

#### **PRICING**

Please refer to our website for current pricing





#### CONTACT